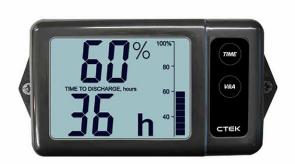

## CTEK SYSTEM MONITOR 200A

Included in the package is a 5m cable from display to battery, with ring terminals for shunt, fuse holder and M8 ring terminal to battery.

- Stage of charge in %
- Battery voltage
- Charge and discharge current
- Estimated charge and discharge time remaining