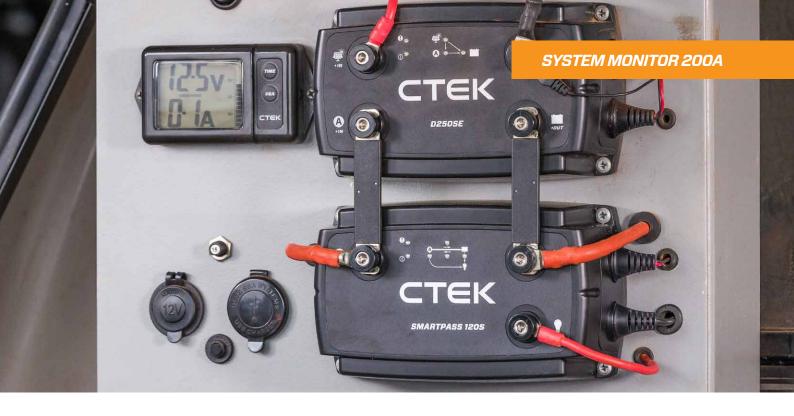

## SUITABLE FOR USE WITH D250SE, SMARTPASS 120S, 11225 & M25

The unit continually monitors the voltage, the current (charge and discharge) and calculates the state of charge together with the time remaining to charge or discharge the battery.

## CTEK SYSTEM MONITOR 200A

Included in the package is a 5m cable from display to battery, with ring terminals for shunt, fuse holder and M8 ring terminal to battery.

- Stage of charge in %
- Battery voltage
- Charge and discharge current
- Estimated charge and discharge time remaining