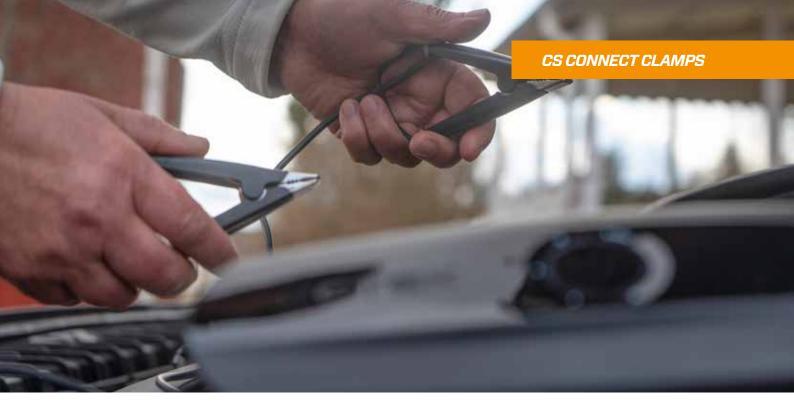

## *QUICK AND EASY WAY TO CONNECT YOUR CS ONE TO YOUR BATTERY*

The CS CONNECT CLAMPS have been designed for quick, easy and simple charging with your CS ONE. Replace a lost set or make it an additional set to leave in a convenient location for easy charging.

Tangle-free cables and new-looks clamps mean you can easily connect to even the most hard-to-reach battery.

Designed and tested in Sweden, with high quality clamps and hardwearing, flexible cables, CONNECT CLAMPS are tough, durable and built to last.

- Compatible with your CS ONE charger
- Easy-grip handles
- New tangle-free design
- Reliable, secure connection
- Tough, durable, high quality accessory