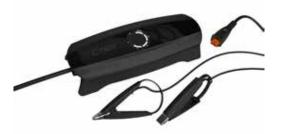

## *QUICK AND EASY WAY TO CONNECT YOUR CS ONE TO YOUR BATTERY*

The CS CONNECT CLAMPS have been designed for quick, easy and simple charging with your CS ONE. Replace a lost set or make it an additional set to leave in a convenient location for easy charging.

Tangle-free cables and new-looks clamps mean you can easily connect to even the most hard-to-reach battery.

Designed and tested in Sweden, with high quality clamps and hardwearing, flexible cables, CONNECT CLAMPS are tough, durable and built to last.

- Compatible with your CS ONE charger
- Easy-grip handles
- New tangle-free design
- Reliable, secure connection
- Tough, durable, high quality accessory

## TECHNICAL DATA

| ARTICLE NUMBER             | 40-581           |
|----------------------------|------------------|
| CABLE LENGTH               | 2 m              |
| GROSS WEIGHT (UNIT IN BOX) | 215 g            |
| PACKAGING SIZE (L X W X H) | 95 x 50 x 240 mm |
| WARRANTY                   | 2 years          |
|                            |                  |