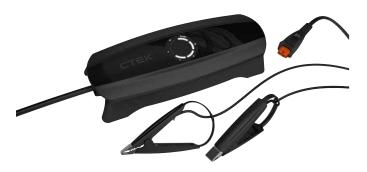

The CS CONNECT CLAMPS have been designed for quick, easy and simple charging with your CS ONE. Replace a lost set or make it an additional set to leave in a convenient location for easy charging.

Tangle-free cables and new-looks clamps mean you can easily connect to even the most hard-to-reach battery.

Designed and tested in Sweden, with high quality clamps and hardwearing, flexible cables, CONNECT CLAMPS are tough, durable and built to last.

- Compatible with your CS ONE charger
- Easy-grip handles
- New tangle-free design
- Reliable, secure connection
- Tough, durable, high quality accessory

## TECHNICAL DATA

| ARTICLE NUMBER             | 40-581           |
|----------------------------|------------------|
| CABLE LENGTH               | 2 m              |
| GROSS WEIGHT (UNIT IN BOX) | 215 g            |
| PACKAGING SIZE (L X W X H) | 95 x 50 x 240 mm |
| WARRANTY                   | 2 years          |