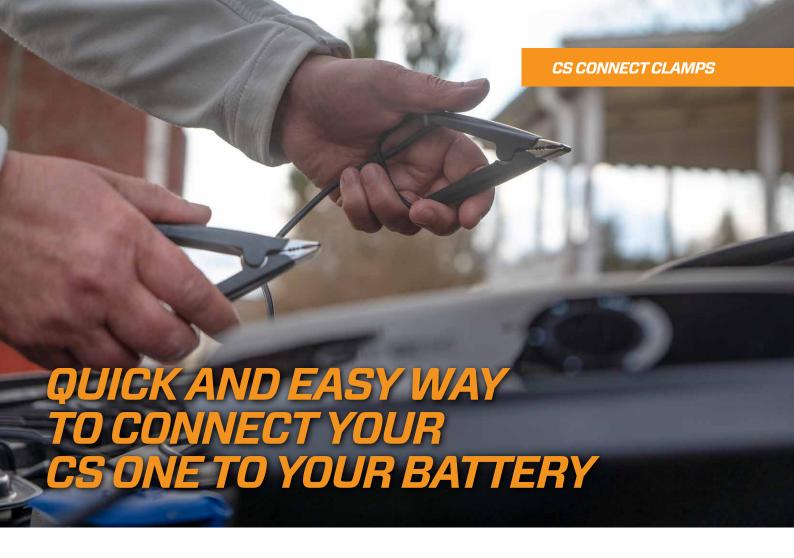

The CS CONNECT CLAMPS have been designed for quick, easy and simple charging with your CS ONE. Replace a lost set or make it an additional set to leave in a convenient location for easy charging.

Tangle-free cables and new-looks clamps mean you can easily connect to even the most hard-to-reach battery.

Designed and tested in Sweden, with high quality clamps and hardwearing, flexible cables, CONNECT CLAMPS are tough, durable and built to last.

- Compatible with your CS ONE charger
- Easy-grip handles
- New tangle-free design
- Reliable, secure connection
- Tough, durable, high quality accessory