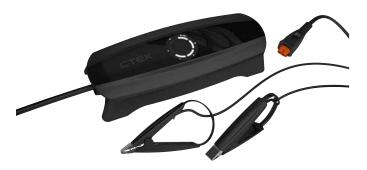

The CS CONNECT CLAMPS have been designed for quick, easy and simple charging with your CS ONE. Replace a lost set or make it an additional set to leave in a convenient location for easy charging.

Tangle-free cables and new-looks clamps mean you can easily connect to even the most hard-to-reach battery.

Designed and tested in Sweden, with high quality clamps and hardwearing, flexible cables, CONNECT CLAMPS are tough, durable and built to last.

- Compatible with your CS ONE charger
- Easy-grip handles
- New tangle-free design
- Reliable, secure connection
- Tough, durable, high quality accessory