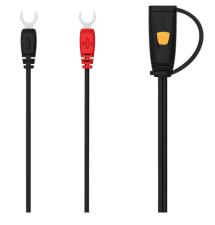

Provides a permanent connection for hard-toreach batteries, as well as a quick and easy way to connect your CS ONE charger.

The CS CONNECT U TERMINAL is designed for permanent connection to the battery. Featuring CTEK's unique CONNECT system, it provides a quick & easy connection between the battery and your CS ONE charger - perfect when you have hard-to-reach battery.

Designed and tested in Sweden, with high quality U terminal connectors and hardwearing, flexible cables, it's tough, durable and built to last.

## TECHNICAL DATA

| ARTICLE NUMBER | 40-377  |  |
|----------------|---------|--|
| CABLE LENGTH   | 0.8 m   |  |
| SCREW SIZE     | M8      |  |
| FUSE           | 15 A    |  |
| WARRANTY       | 2 years |  |