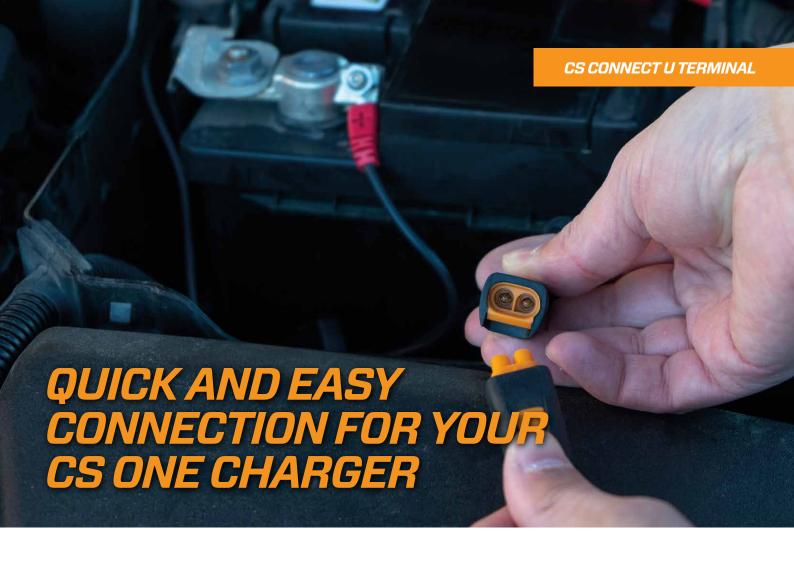

Provides a permanent connection for hard-toreach batteries, as well as a quick and easy way to connect your CS ONE charger.

The CS CONNECT U TERMINAL is designed for permanent connection to the battery. Featuring CTEK's unique CONNECT system, it provides a quick & easy connection between the battery and your CS ONE charger - perfect when you have hard-to-reach battery.

Designed and tested in Sweden, with high quality U terminal connectors and hardwearing, flexible cables, it's tough, durable and built to last.

- Quick & easy connection between the battery and your CS ONE charger
- High quality
- Tough and durable cable for peace of mind connection